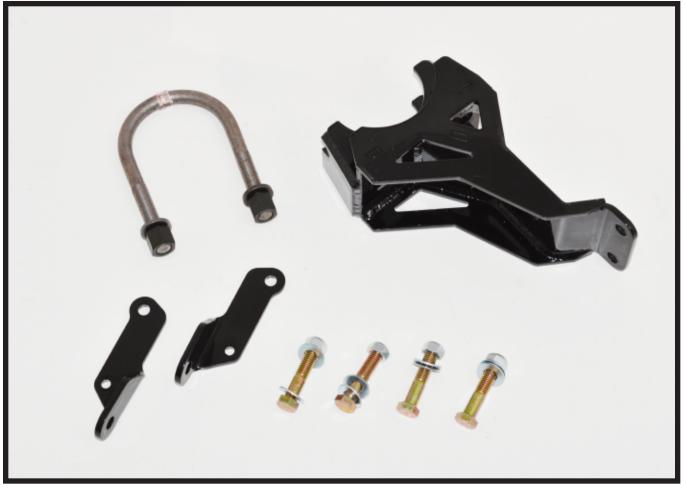

## Includes:

 (1) Center Stabilizer Mountw/U-Bolt Retainer
(1) Driver Side Stabilizer Mount w/Hardware
(1) Passenger Side Stabilizer Mount w/Hardware
Please note: This kit will only work with McGaughy's brand 4"-8" lift kits. It does not work on factory hieght or vehicles with leveling kits only.