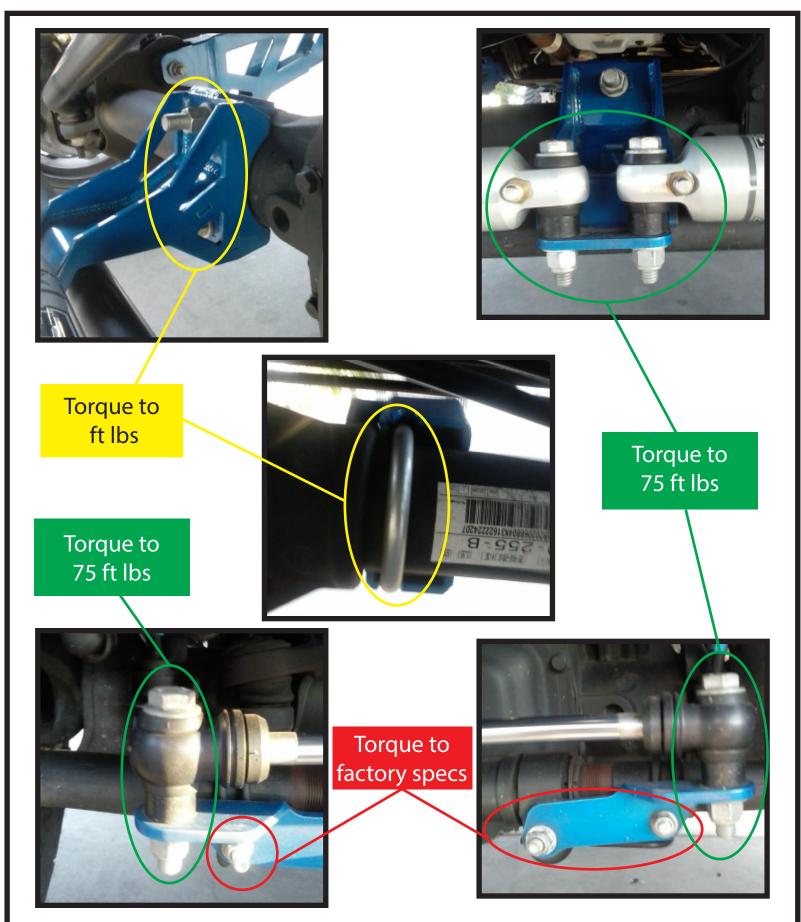

www.mcgaughys.com

Be sure to go over all hardware and retorque after 500 miles. Kit was designed to use FOX SHOCKS part # 985-24-063. When installing shocks, make sure to turn the wheels all the way to the right and left. Make sure the shocks are not limiting the steering, or they will fail. McGaughy's warranty does not cover FOX SHOCKS or any factory components.