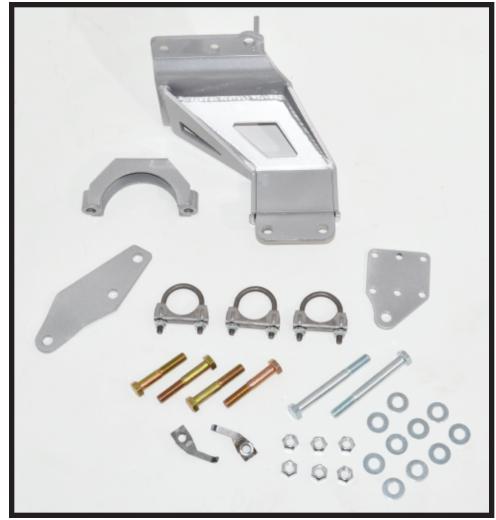

## #54328 DUAL STEERING STABILIZER MOUNT 2013-2022 DODGE RAM 2500 / 3500

Includes:

## (1) Center Stabilizer Mountw/U-Bolt Retainer (1) Driver Side Stabilizer Mount w/Hardware (1) Passenger Side Stabilizer Mount w/Hardware

Please note: This kit will only work with McGaughy's brand 4"-8" lift kits. It does not work on factory hieght or vehicles with leveling kits only.