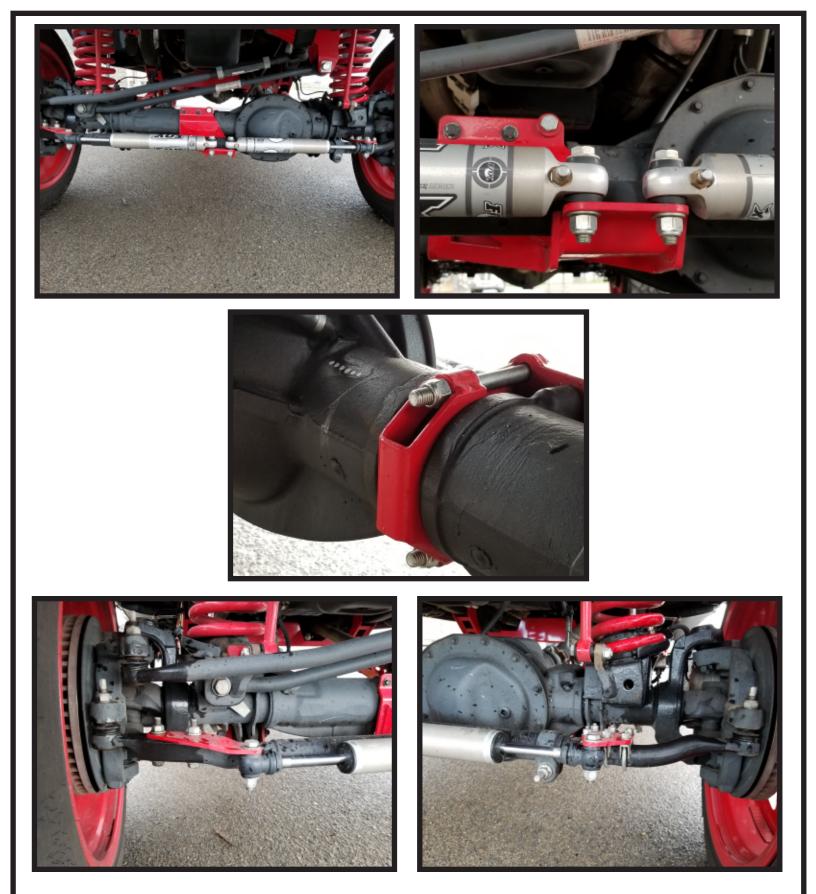

## #54328 DUAL STEERING STABILIZER MOUNT 2013-2022 DODGE RAM 2500 / 3500

Includes:

Be sure to go over all hardware and retorque after 500 miles. Kit was designed to use FOX SHOCKS part # 985-24-063. When installing shocks, make sure to turn the wheels all the way to the right and left. Make sure the shocks are not limiting the steering, or they will fail. McGaughy's warranty does not cover FOX SHOCKS or any factory components.